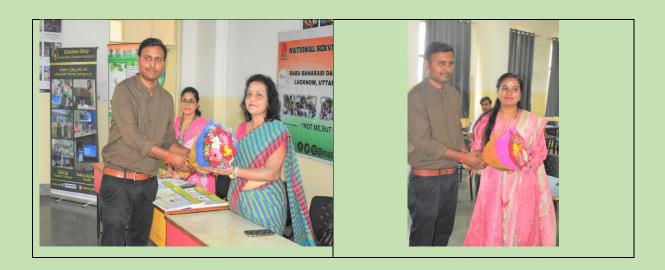

After the dart game, a session on plastic pollution emphasized by Mrs. Shikha Raj, CEO, Gracious Glory Innovative Education Foundation. Mrs. Raj talks on the environmental and health hazards of plastic, recent innovations in biodegradable alternatives, and strategies for individual and institutional action. NBRI-EIACP also organized a Poster and sketch competition on the theme of World Environment Day 2025. The top three winners of the poster competition were also awarded with prize and certificates.

The event concluded with a speech by **Dr. Prabhash Chandra Pathak**, **Programme Coordinator, National Service Scheme, BBD University**, **Lucknow**, who appreciated the initiative taken by NBRI-EIACP and underlined the university's commitment to fostering environmental consciousness among its students. Dr. Pathak administered the Mission LiFE Pledge to all the attendees, committing to sustainable practices in their daily lives The event witnessed the enthusiastic participation of 66 students. NBRI-EIACP also organized a Poster and sketch competition on the theme of World Environment Day 2025. The top three winners of the poster competition were also awarded prizes and certificates.