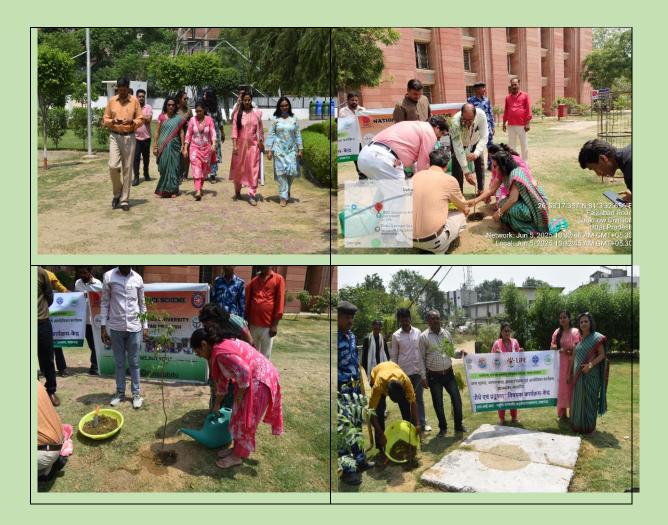

The event aimed to raise awareness among youth and the academic community about the devastating impacts of plastic pollution on ecosystems, human health, and sustainable development. It drew active participation from students, faculty, researchers, and environmental enthusiasts. The event began with a Plantation Drive. Over 20 saplings of native and environment-friendly species, such as Ashok (*Saraca asoca*), Neem (*Azadirachta indica*), and Bargad (*Ficus benghalensis*), were planted in the BBD University Campus under the initiative "Ek Ped Maa Ke Naam". This campaign, translating to "A Tree in the Name of Mother," aims to foster emotional and ecological responsibility by encouraging people to plant trees as a tribute to their mothers and Mother Earth. Students, faculty members, NSS volunteers, and staff enthusiastically participated in planting the trees as a living tribute to their mothers.

Following the plantation activity, the main program commenced under the coordination of Dr. Kausledra Singh, Assistant Professor, BBD University, who served as the event coordinator. He welcomed all attendees with an introductory speech.