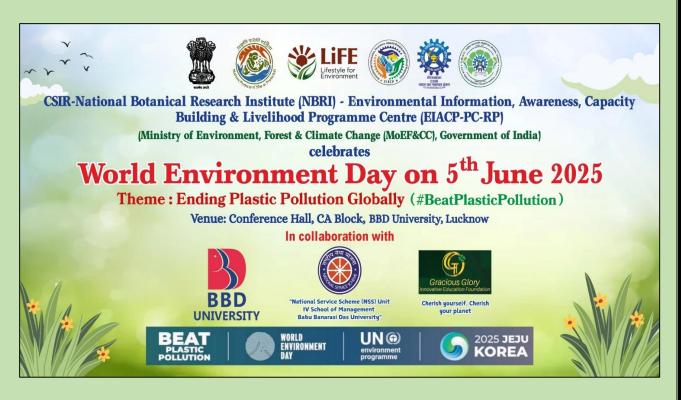

## **World Environment Day – 2025** Theme- Ending Plastic Pollution Globally

The Environmental Information, Awareness, Capacity Building and Livelihood Program Centre (EIACP) at National Botanical Research Institute celebrated **"World Environment Day"** on 5<sup>th</sup> **June 2025**, on this year's global theme **"Ending Plastic Pollution Globally"** in collaboration with **Babu Banarasi Das University, Lucknow,** and with **Gracious Glory Innovative Education Foundation, Lucknow.** The event was hosted at the **Conference Hall, CA Block of BBD University.** 