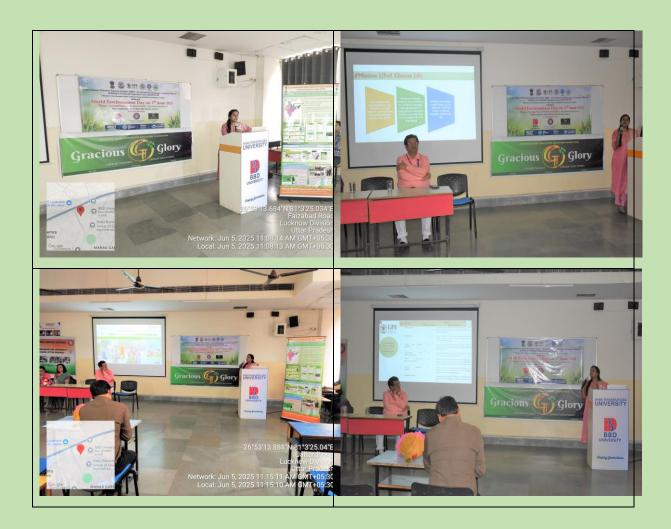

Following the Plantation drive, Dr. Kausledra Singh, Assistant Professor, BBD University, delivered a welcome address. **Dr. Anju Patel, Scientist, Environmental Technologies Division, CSIR NBRI, and Co-coordinator, NBRI-EIACP,** delivered an interactive lecture on World Environment Day and enlightened students about the theme of WED-2025, and also highlighted the history of WED as well as emphasized ways to reduce plastic use and adopt alternatives to single-use plastics. Dr. Patel emphasized, *"Ending plastic pollution is not a choice but a necessity. Through awareness, innovation, and responsible action, we can turn the tide against plastic waste."* 

Later, **Dr. Sandhya Mishra, Programme Officer, NBRI-EIACP** gave a brief introduction about the aim and objective of NBRI-EIACP Centre and its thematic area of "Plants and Pollution. She also informed the students about the Green Planner app, NBRI-ENVIS website, and Green Skill Development courses, which aim to enhance awareness and skill-building in environmental conservation. Dr. Mishra also delivered a lecture on the Mission LiFE (Lifestyle for Environment) initiative. She eloquently explained the objectives and seven themes of Mission LiFE and emphasized how each individual can become an agent of change through conscious consumption, waste reduction, and ecofriendly habits. Dr. Mishra's lecture is specially focused on the Mission LiFE theme "Single Use-Plastic Reduced," which aligned perfectly with the spirit of WED-2025. It reinforced the message that every citizen has a crucial role to play in protecting the environment by embracing eco-conscious habits.