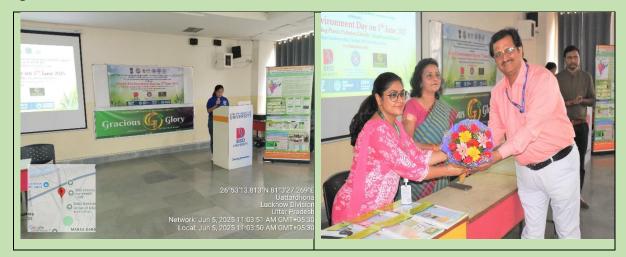

Following the Plantation drive, Dr. Kausledra Singh, Assistant Professor, BBD University, delivered a welcome address. **Dr. Anju Patel, Scientist, Environmental Technologies Division, CSIR NBRI, and Co-coordinator, NBRI-EIACP,** delivered an interactive lecture on World Environment Day and enlightened students about the theme of WED-2025, and also highlighted the history of WED as well as emphasized ways to reduce plastic use and adopt alternatives to single-use plastics. Dr. Patel emphasized, *"Ending plastic pollution is not a choice but a necessity. Through awareness, innovation, and responsible action, we can turn the tide against plastic waste."* 

Later, **Dr. Sandhya Mishra, Programme Officer, NBRI-EIACP** gave a brief introduction about the aim and objective of NBRI-EIACP Centre and its thematic area of "Plants and Pollution. She also informed the students about the Green Planner app, NBRI-ENVIS website, and Green Skill Development courses, which aim to enhance awareness and skill-building in environmental conservation. Dr. Mishra also delivered a lecture on the Mission LiFE (Lifestyle for Environment) initiative. She eloquently explained the objectives and seven themes of Mission LiFE and emphasized how each individual can become an agent of change through conscious consumption, waste reduction, and ecofriendly habits. Dr. Mishra's lecture is specially focused on the Mission LiFE theme "Single Use-Plastic Reduced," which aligned perfectly with the spirit of WED-2025. It reinforced the message that every citizen has a crucial role to play in protecting the environment by embracing eco-conscious habits.