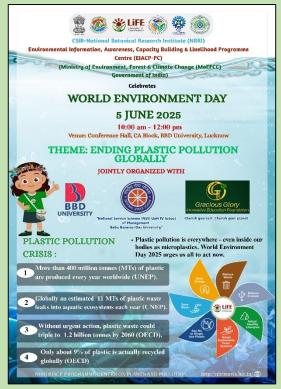

## **World Environment Day – 2025** Theme- Ending Plastic Pollution Globally

The Environmental Information, Awareness, Capacity Building and Livelihood Program Centre (EIACP) at National Botanical Research Institute celebrated **"World Environment Day"** on 5<sup>th</sup> **June 2025**, on this year's global theme **"Ending Plastic Pollution Globally"** in collaboration with **Babu Banarasi Das University, Lucknow,** and with **Gracious Glory Innovative Education Foundation, Lucknow.** The event was hosted at the **Conference Hall, CA Block of BBD University.** 

The event aimed to raise awareness among youth and the academic community about the devastating impacts of plastic pollution on ecosystems, human health, and sustainable development. It drew active participation from students, faculty, researchers, and environmental enthusiasts. The event began with a Plantation Drive. Over 20 saplings of native and environment-friendly species, such as Ashok (*Saraca asoca*), Neem (*Azadirachta indica*), and Bargad (*Ficus benghalensis*), were planted in the BBD University Campus under the initiative "Ek Ped Maa Ke Naam". This campaign, translating to "A Tree in the Name of Mother," aims to foster emotional and ecological responsibility by encouraging people to plant trees as a tribute to their mothers and Mother Earth. Students, faculty members, NSS volunteers, and staff enthusiastically participated in planting the trees as a living tribute to their mothers.

After the dart game, a session on plastic pollution emphasized by Mrs. Shikha Raj, CEO, Gracious Glory Innovative Education Foundation. Mrs. Raj talks on the environmental and health hazards of plastic, recent innovations in biodegradable alternatives, and strategies for individual and institutional action. NBRI-EIACP also organized a Poster and sketch competition on the theme of World Environment Day 2025. The top three winners of the poster competition were also awarded with prize and certificates.