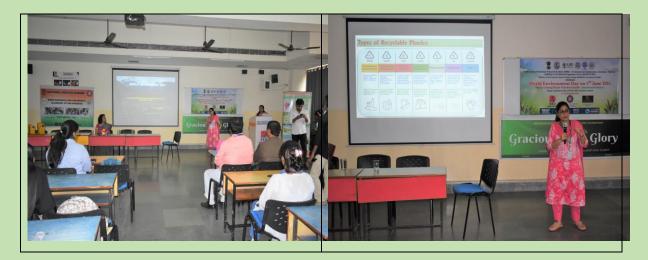

Following the Plantation drive, Dr. Kausledra Singh, Assistant Professor, BBD University, delivered a welcome address. **Dr. Anju Patel, Scientist, Environmental Technologies Division, CSIR NBRI, and Co-coordinator, NBRI-EIACP,** delivered an interactive lecture on World Environment Day and enlightened students about the theme of WED-2025, and also highlighted the history of WED as well as emphasized ways to reduce plastic use and adopt alternatives to single-use plastics. Dr. Patel emphasized, *"Ending plastic pollution is not a choice but a necessity. Through awareness, innovation, and responsible action, we can turn the tide against plastic waste."* 

Later, **Dr. Sandhya Mishra, Programme Officer, NBRI-EIACP** gave a brief introduction about the aim and objective of NBRI-EIACP Centre and its thematic area of "Plants and Pollution. She also informed the students about the Green Planner app, NBRI-ENVIS website, and Green Skill Development courses, which aim to enhance awareness and skill-building in environmental conservation. Dr. Mishra also delivered a lecture on the Mission LiFE (Lifestyle for Environment) initiative. She eloquently explained the objectives and seven themes of Mission LiFE and emphasized how each individual can become an agent of change through conscious consumption, waste reduction, and ecofriendly habits. Dr. Mishra's lecture is specially focused on the Mission LiFE theme "Single Use-Plastic Reduced," which aligned perfectly with the spirit of WED-2025. It reinforced the message that every citizen has a crucial role to play in protecting the environment by embracing eco-conscious habits.

After the dart game, a session on plastic pollution emphasized by Mrs. Shikha Raj, CEO, Gracious Glory Innovative Education Foundation. Mrs. Raj talks on the environmental and health hazards of plastic, recent innovations in biodegradable alternatives, and strategies for individual and institutional action. NBRI-EIACP also organized a Poster and sketch competition on the theme of World Environment Day 2025. The top three winners of the poster competition were also awarded with prize and certificates.