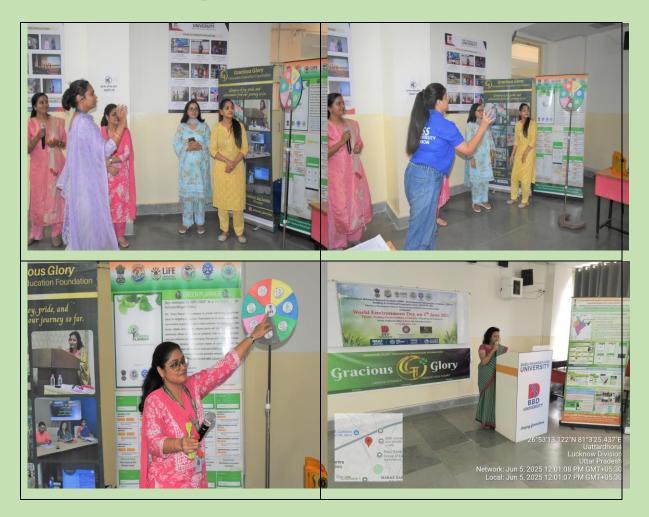

Her session was followed by a unique dart game organized by Dr. Vartika and Ms. Ruchi, Project Assistant, NBRI. The game involved a magnetic dartboard with the seven themes of Mission Life written on it. Participants had to throw the dart towards the center, where "Mission Life" was inscribed, to win an award. This engaging activity successfully captured the interest of students and staff alike.

After the dart game, a session on plastic pollution emphasized by Mrs. Shikha Raj, CEO, Gracious Glory Innovative Education Foundation. Mrs. Raj talks on the environmental and health hazards of plastic, recent innovations in biodegradable alternatives, and strategies for individual and institutional action. NBRI-EIACP also organized a Poster and sketch competition on the theme of World Environment Day 2025. The top three winners of the poster competition were also awarded with prize and certificates.