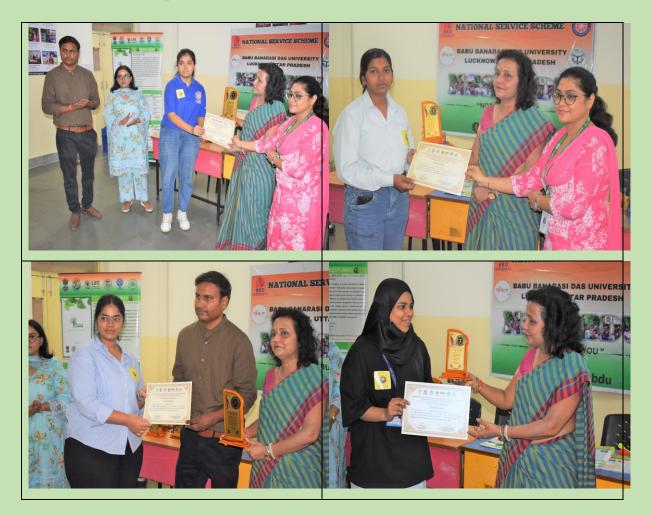

After the dart game, a session on plastic pollution emphasized by Mrs. Shikha Raj, CEO, Gracious Glory Innovative Education Foundation. Mrs. Raj talks on the environmental and health hazards of plastic, recent innovations in biodegradable alternatives, and strategies for individual and institutional action. NBRI-EIACP also organized a Poster and sketch competition on the theme of World Environment Day 2025. The top three winners of the poster competition were also awarded with prize and certificates.

The event concluded with a speech by **Dr. Prabhash Chandra Pathak**, **Programme Coordinator, National Service Scheme, BBD University**, **Lucknow**, who appreciated the initiative taken by NBRI-EIACP and underlined the university's commitment to fostering environmental consciousness among its students. Dr. Pathak administered the Mission LiFE Pledge to all the attendees, committing to sustainable practices in their daily lives The event witnessed the enthusiastic participation of 66 students. NBRI-EIACP also organized a Poster and sketch competition on the theme of World Environment Day 2025. The top three winners of the poster competition were also awarded prizes and certificates.