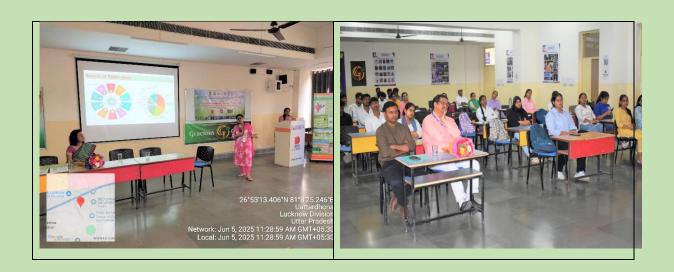

Following the Plantation drive, Dr. Kausledra Singh, Assistant Professor, BBD University, delivered a welcome address. **Dr. Anju Patel, Scientist, Environmental Technologies Division, CSIR NBRI, and Co-coordinator, NBRI-EIACP,** delivered an interactive lecture on World Environment Day and enlightened students about the theme of WED-2025, and also highlighted the history of WED as well as emphasized ways to reduce plastic use and adopt alternatives to single-use plastics. Dr. Patel emphasized, *"Ending plastic pollution is not a choice but a necessity. Through awareness, innovation, and responsible action, we can turn the tide against plastic waste."* 

Later, **Dr. Sandhya Mishra, Programme Officer, NBRI-EIACP** gave a brief introduction about the aim and objective of NBRI-EIACP Centre and its thematic area of "Plants and Pollution. She also informed the students about the Green Planner app, NBRI-ENVIS website, and Green Skill Development courses, which aim to enhance awareness and skill-building in environmental conservation. Dr. Mishra also delivered a lecture on the Mission LiFE (Lifestyle for Environment) initiative. She eloquently explained the objectives and seven themes of Mission LiFE and emphasized how each individual can become an agent of change through conscious consumption, waste reduction, and ecofriendly habits. Dr. Mishra's lecture is specially focused on the Mission LiFE theme "Single Use-Plastic Reduced," which aligned perfectly with the spirit of WED-2025. It reinforced the message that every citizen has a crucial role to play in protecting the environment by embracing eco-conscious habits.